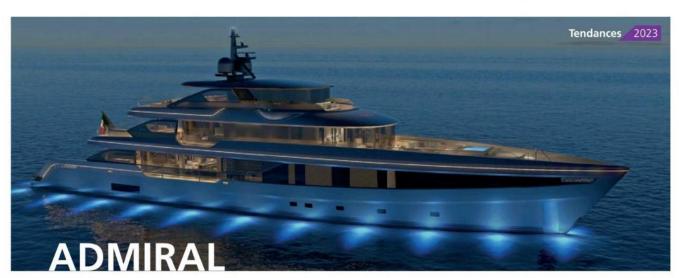

## **Panorama**

Panorama est un projet de 50 mètres développé par le constructeur Admiral faisant partie d'Italian Sea Group qui vient de se porter acquéreur du célèbre chantier Perini Navi. Avec un profil élégant et intemporel, Panorama est né de la collaboration de TISG avec Piredda & Partners, qui a réalisé le design extérieur et intérieur. Son style met en relief une élégante fluidité entre différents espaces

pour créer un dialogue continu et naturel dans toutes les zones. Les intérieurs révèlent une atmosphère raffinée grâce à une sélection de matériaux précieux et naturels, tels que le bois dans des tons clairs, des pierres et des métaux bruts. Tout comme l'ensemble du yacht, le sundeck du yacht fait l'objet d'une parfaite protection vitrée pour profiter d'un magnifique panorama.